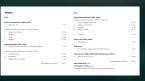

## Dmitri Shostakovich (1906-1975)

1 Waltz No. 2 \*
Sonata for Cello and Piano in D minor, Op. 40
2 Allegro non troppo
12. 52

3 Allegro
 4 Largo
 5 Allegro
 4.07

## Sergei Prokofiev (1891–1953)

6 Troika (from the film score of Lieutenant Kijé) \* 3.03

Sonata for Cello and Piano in C major, Op. 119

|   | , , ,                 |       |
|---|-----------------------|-------|
| 7 | Andante grave         | 10.46 |
| 8 | Moderato              | 4.48  |
| 9 | Allegro ma non troppo | 7. 43 |

Total playing time CD 1: 59.17

#### CD 2

## Sergei Rachmaninoff (1873–1943)

Lento - Allegro moderato

Sonata for Cello and Piano in G minor, Op. 19  $\,$ 

| 2 | Allegro scherzando | 6.46  |
|---|--------------------|-------|
| 3 | Andante            | 5. 41 |
| 4 | Allegro mosso      | 10.17 |

5 Vocalise 6.12

## Viktor Tsoi (1962-1990)

5 Kukushka \* 4. 42

Pussy Riot

7 Punk Prayer - Virgin Mary, Put Putin Away \* 2.51

John Lennon (1940–1980) & Paul McCartney (1942–)

Back in the U.S.S.R. \* 3. 08

Total playing time CD 2: 53.12