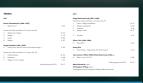

## Dmitri Shostakovich (1906-1975)

1 Waltz No. 2 \*
Sonata for Cello and Piano in D minor, Op. 40
2 Allegro non troppo
12. 52

3 Allegro
 4 Largo
 5 Allegro
 4.07

## Sergei Prokofiev (1891–1953)

6 Troika (from the film score of Lieutenant Kijé) \* 3.03

Sonata for Cello and Piano in C major, Op. 119

|   | , , ,                 |       |
|---|-----------------------|-------|
| 7 | Andante grave         | 10.46 |
| 8 | Moderato              | 4.48  |
| 9 | Allegro ma non troppo | 7. 43 |

Total playing time CD 1: 59.17

#### CD 2

## Sergei Rachmaninoff (1873–1943)

Lento - Allegro moderato

Sonata for Cello and Piano in G minor, Op. 19  $\,$ 

| 2 | Allegro scherzando | 6.46  |
|---|--------------------|-------|
| 3 | Andante            | 5. 41 |
| 4 | Allegro mosso      | 10.17 |

5 Vocalise 6.12

## Viktor Tsoi (1962-1990)

5 Kukushka \* 4. 42

Pussy Riot

7 Punk Prayer - Virgin Mary, Put Putin Away \* 2.51

John Lennon (1940–1980) & Paul McCartney (1942–)

Back in the U.S.S.R. \* 3. 08

Total playing time CD 2: 53.12