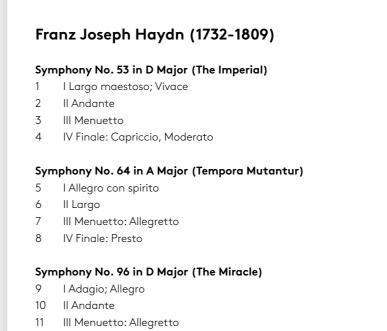

# Symphony No. 53 in D Major (The Imperial) (1777-78)

Many composers have cause to envy Haydn. During his nearly 30-year tenure as court composer for the Esterházy family, Haydn enjoyed complete job security (something his colleague Wolfgang Amadé Mozart chronically lacked), access to a better-than-average orchestra, and freedom to compose what he liked. As Haydn himself observed, "My Prince was always satisfied with my work. Not only did I have the encouragement of constant approval, but as conductor of the orchestra I could experiment, find out what made a good effect and what weakened it, so I was free to alter, improve, add, or omit, and be as bold as I pleased. Cut off from the world, I had no one to bother me and was forced to become original."

Symphony No. 53 fits the bill. One of Haydn's most famous and performed symphonies during his lifetime, it both entertains and delights. The music sparkles with a sunny brilliance that shines throughout all four movements. The origin of the title "L'Impériale"

probably refers to a performance of the symphony for the imperial court during a state visit to the Esterházy family.

The second movement deserves particular mention for its unusual double-themed variation structure. Haydn writes two contrasting themes, one in A major and the other in A minor, borrowing a melody from a French chanson, and follows them with nine elegant variations.

At least four finales exist for this symphony, two of spurious authorship. Of the two we know Haydn composed, one is a repurposed overture to an unknown opera. The other finale, meticulously reconstructed by Haydn scholar H. C. Robbins Landon to include flute and timpani parts, is the version heard on this recording.

# Symphony No. 64 in A Major (Tempora **Mutantur)** (c. 1773-75)

The nickname for this symphony probably comes from Joseph Haydn himself and translates colloquially as "Times change." It comes from an epigram coined by John Owen, a contemporary of William Shakespeare: "Tempora mutantur, nos et mutamur in illis. Quomodo? Fit semper tempore peior homo." (Times are chang'd, and in them chang'd are we. How? As they become worse, so do we.) One interpretation of the phrase, as it pertains to Haydn's symphony, refers to the odd nature of the Largo.

# Symphony No. 96 in D Major (The Miracle) (1791)

By 1790, after decades of service to the Esterházys, Haydn felt isolated and musically stymied. In a letter to his good friend Marianne von Genzinger, Haydn wrote, "Well, here I sit in my wilderness—forsaken—like a poor waif—almost without any human society—melancholy—full of the memories of past glorious days ..." The death of Prince Nikolaus in the autumn of 1790 freed Haydn from his provincial isolation and opened up new creative opportunities for the 58-year-old composer.

The symphony Haydn actually presented that night was No. 102, but thanks to Dies' error, which stood for more than a century, the word "Miracle" has become irrevocably attached to Symphony No. 96.

Like "The Imperial," "The Miracle" opens with a slow, dignified introduction that contrasts sharply with the jovial Allegro. In the Andante, Haydn features the winds and several solos for the first violin. In addition to his duties as an impresario, Salomon also served as concertmaster for Haydn's London orchestra. These solo passages pay homage to Salomon's talents and perhaps also served as a musical thankyou from a grateful composer.