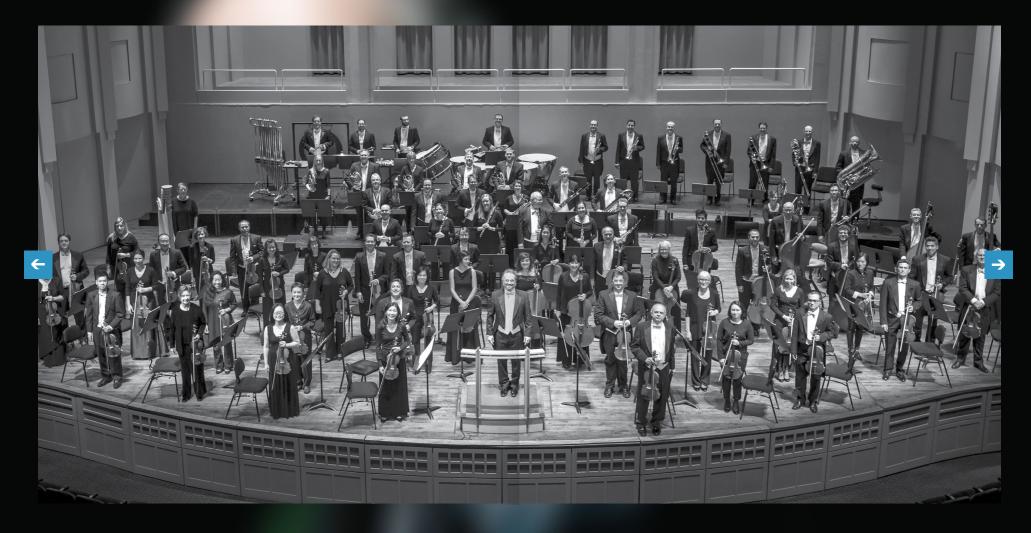

# The Oregon Symphony

With multiple Grammy nominations in recent years, the Oregon Symphony reaches an audience of millions beyond the Pacific Northwest through commercially-released recordings and syndicated radio broadcasts. In this recording of Haydn Symphonies, Music Director Carlos Kalmar returns to his Austrian roots with an album recorded live in Portland's Arlene Schnitzer Concert Hall.

Throughout its 120 year history ,major artists have worked with the ensemble, including Otto Klemperer, Erick Leinsdorf, Dimitri Mitropoulos, Georges Enesco, Igor Stravinsky, Aaron Copland, Vladimir Horowitz, Rudolf Serkin, David Oistrakh, Pablo Casals, Yo-Yo Ma, and Joshua Bell. Its most recent recordings released in SACD with the PENTATONE label garnered three Grammy Award

Artists

**PENTATONE** TRACK INFORMATION **LINER NOTES ACKNOWLEDGMENTS MORE** <u>ARTISTS</u> **ABOUT** 

nominations, including two for Best Orchestra Performance. Today the Oregon Symphony's 76 musicians perform a full range of concerts classical to pops, youth concerts to one-of-a kind special events—for an audience that exceeds 225,000 people each season.