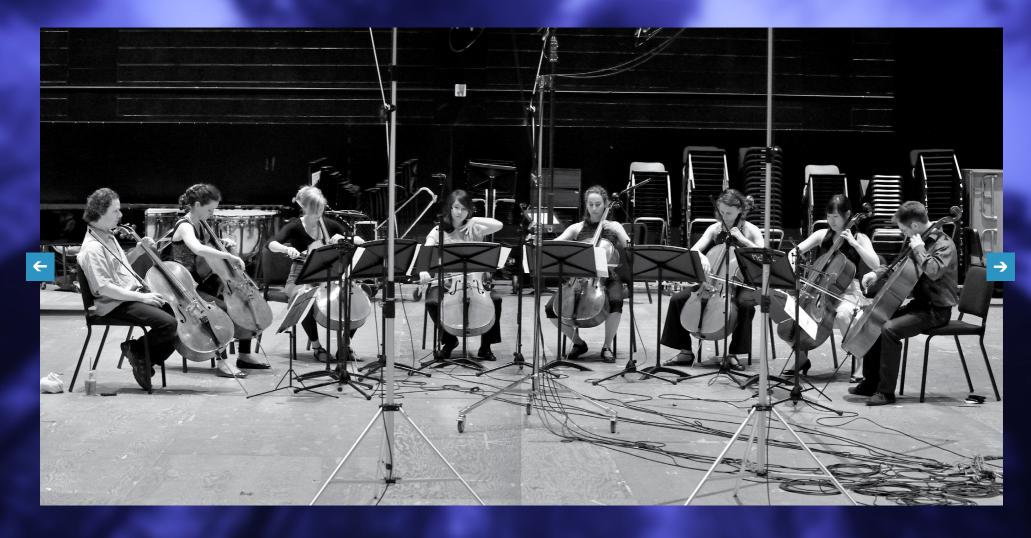

**PENTATONE TRACK INFORMATION LINER NOTES BIOGRAPHIES MORE ACKNOWLEDGMENTS** 

Manuscript excerpt from David Sanford's arrangement of Meeting of the Spirits by John McLaughlin

### **MEETING** of the Spirits

Matt Haimovitz & Uccello