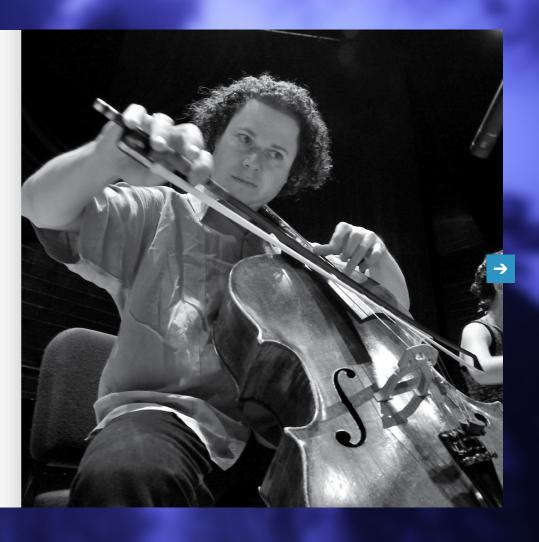

& Uccello

#### John McLaughlin (1942–) (Mahavishnu Orchestra)

Open Country Joy featuring John McLaughlin (electric guitar)

Miles Davis (1926-1991)

Half Nelson 3.24

#### Ornette Coleman (1930 – 2015)

W. R. U. featuring Matt Wilson (drums)

John Lewis (1920 – 2001) (Modern Jazz Quartet)

Blues in A Minor 6.59

#### John McLaughlin (Mahavishnu Orchestra)

Meeting of the Spirits featuring Matt Wilson (drums), Jan Jarczyk (keyboard)

#### Billy Strayhorn (1915 - 1967)

**Blood Count** 6.38

































8.29

5.57







PENTATONE TRACK INFORMATION LINER NOTES BIOGRAPHIES ACKNOWLEDGMENTS MORE

# David Sanford (1963 –)

7 Triptych 5.24

## George Gershwin (1898 – 1937)

8 Liza 2.37

#### Charles Mingus (1922–1979)

9 Haitian Fight Song 7. 57

Total playing time: 51.06









| "I do believe in spirits. |                                                                           |                                                                              | long of my long pages prior with a                                       |
|---------------------------|---------------------------------------------------------------------------|------------------------------------------------------------------------------|--------------------------------------------------------------------------|
| I always have, When       |                                                                           |                                                                              |                                                                          |
| you work w