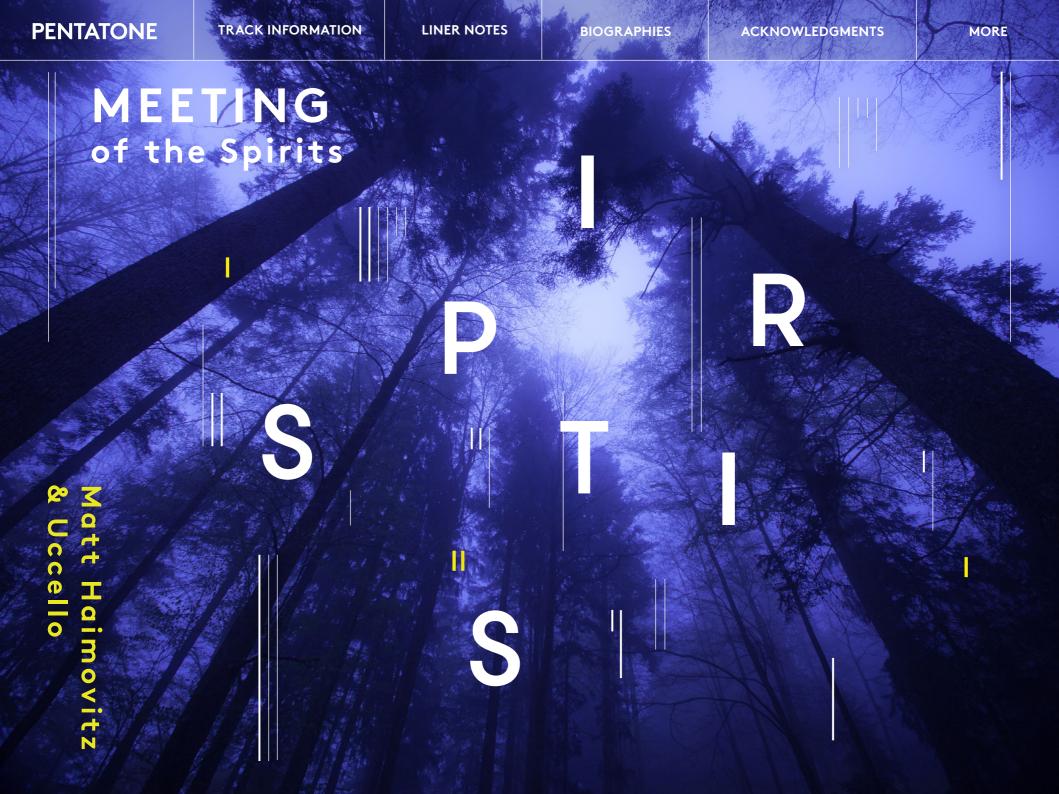

**PENTATONE TRACK INFORMATION LINER NOTES BIOGRAPHIES MORE ACKNOWLEDGMENTS** 

Manuscript excerpt from David Sanford's arrangement of Meeting of the Spirits by John McLaughlin

### **MEETING** of the Spirits

Matt Haimovitz & Uccello